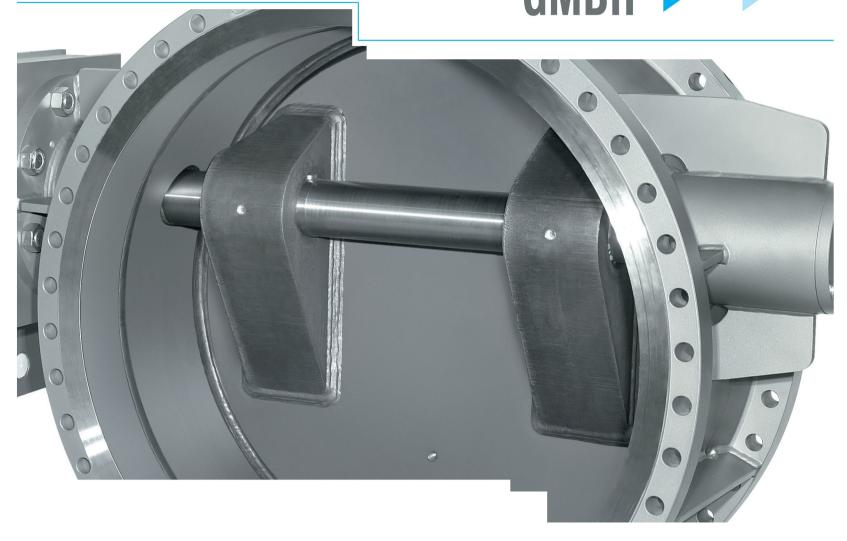

Maintenance by means of double o-rings divided for dynamic

and static sealing

RTHP - High Performance

Triple-Ex metal sealing Butterfly valve, PN 10 to PN 50

DN 150 - DN 2.000, other nominal diameter upon request

Working pressure: max. 50 bar

Working temperature: -200°C to +500°C

Triexcentric seat-geometric tightens in both directions without

wearing and golling

Bearing bush hardened, stuffing box with graphite packing