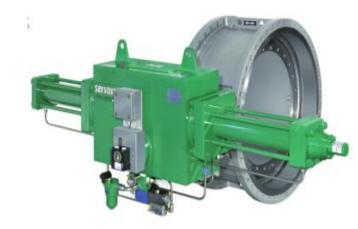

#### Armaturentyp: RTAK Absperrklappe / RTHP Triple-Ex Absperrklappe

Valve type: RTAK – butterfly / RTHP Triple-Ex butterfly valve

- mit Handantrieb / with Handwheel
- mit Elektroantrieb / with multi turn actuator
- mit Hydraulikantrieb / with hydraulic piston drive
- mit Pneumatikantrieb / with pneumatic piston drive