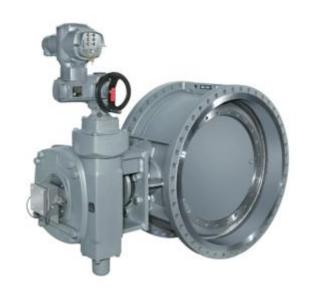

#### Armaturentyp: RTAK Absperrklappe / RTHP Triple-Ex Absperrklappe

Valve type: RTAK – butterfly / RTHP Triple-Ex butterfly valve

- mit Handantrieb / with Handwheel
- mit Elektroantrieb / with multi turn actuator
- mit Hydraulikantrieb / with hydraulic piston drive
- mit Pneumatikantrieb / with pneumatic piston drive